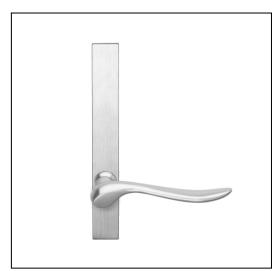

## **Description:**

A traditional, curved lever door handle with a sculptured stem, the Bella on narrow, slimline plates is especially suited to narrow stile Australian locks for aluminium doors.

### **Rose/Plate Option Selected:**

Plain external

# Finish:

Satin Chrome