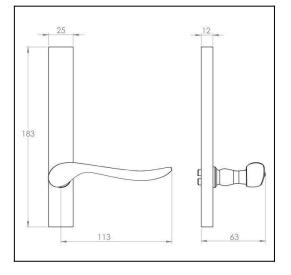

### Dimensions:

Overall h183 x w125.5 x d63 mm (see line drawing download)

#### Line Drawings

As a generic representation of the product, Line Drawings are designed for general use only and may not reflect specifics for all product options such as individual functions or sizes etc.